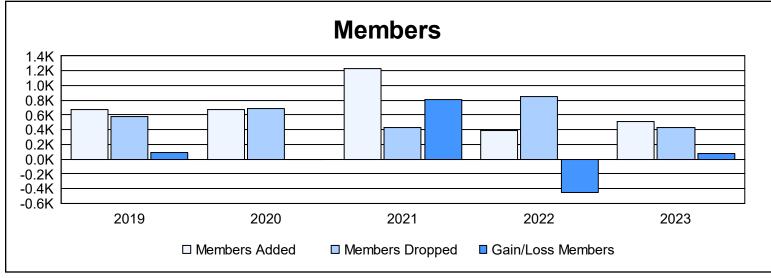

District 317 C

As of June 2023 Cumulative

| Year      | New<br>Clubs | Dropped<br>Clubs | Gain/<br>Loss<br>Clubs | New<br>Members | Charter<br>Members | Reinstate<br>Members | Transfer<br>Members | Total<br>Member<br>Added | Total<br>Members<br>Dropped | Gain/<br>Loss<br>Members |
|-----------|--------------|------------------|------------------------|----------------|--------------------|----------------------|---------------------|--------------------------|-----------------------------|--------------------------|
| 2018-2019 | 11           | 4                | 7                      | 384            | 263                | 24                   | 4                   | 675                      | 585                         | 90                       |
| 2019-2020 | 14           | 8                | 6                      | 290            | 367                | 16                   | 1                   | 674                      | 685                         | -11                      |
| 2020-2021 | 34           | 1                | 33                     | 528            | 697                | 8                    | 2                   | 1,235                    | 431                         | 804                      |
| 2021-2022 | 2            | 16               | -14                    | 302            | 60                 | 22                   | 1                   | 385                      | 844                         | -459                     |
| 2022-2023 | 2            | 0                | 2                      | 365            | 122                | 17                   | 5                   | 509                      | 434                         | 75                       |
| Average   | 13           | 6                | 7                      | 374            | 302                | 17                   | 3                   | 696                      | 596                         | 100                      |