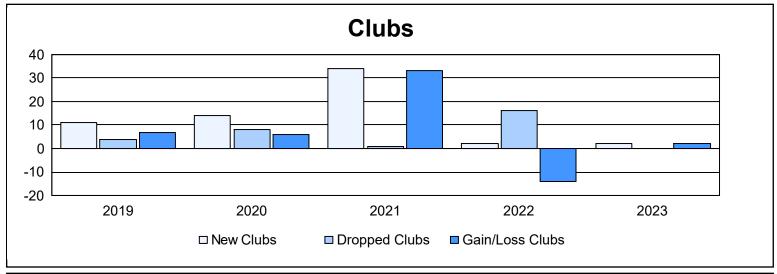

District 317 C

As of June 2023 Cumulative

| Year      | New<br>Clubs | Dropped<br>Clubs | Gain/<br>Loss<br>Clubs | New<br>Members | Charter<br>Members | Reinstate<br>Members | Transfer<br>Members | Total<br>Member<br>Added | Total<br>Members<br>Dropped | Gain/<br>Loss<br>Members |
|-----------|--------------|------------------|------------------------|----------------|--------------------|----------------------|---------------------|--------------------------|-----------------------------|--------------------------|
| 2018-2019 | 11           | 4                | 7                      | 384            | 263                | 24                   | 4                   | 675                      | 585                         | 90                       |
| 2019-2020 | 14           | 8                | 6                      | 290            | 367                | 16                   | 1                   | 674                      | 685                         | -11                      |
| 2020-2021 | 34           | 1                | 33                     | 528            | 697                | 8                    | 2                   | 1,235                    | 431                         | 804                      |
| 2021-2022 | 2            | 16               | -14                    | 302            | 60                 | 22                   | 1                   | 385                      | 844                         | -459                     |
| 2022-2023 | 2            | 0                | 2                      | 365            | 122                | 17                   | 5                   | 509                      | 434                         | 75                       |
| Average   | 13           | 6                | 7                      | 374            | 302                | 17                   | 3                   | 696                      | 596                         | 100                      |